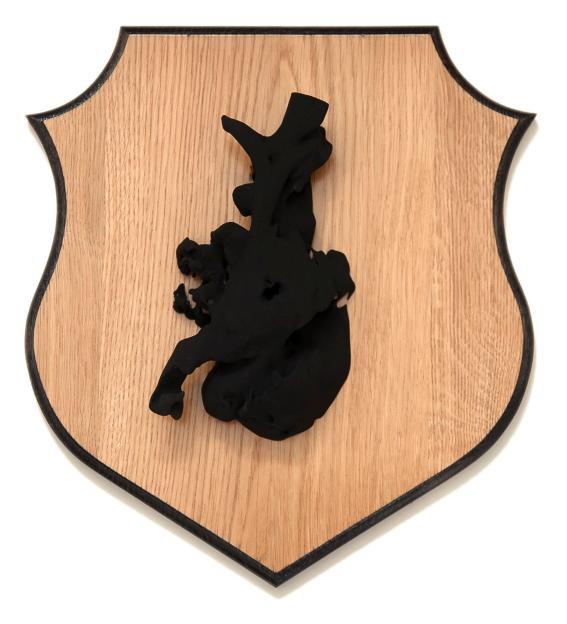

'Black Heart on Wooden Trophy Mount' 2023 3D printed heart in PLA, Black 2.0, wooden trophy 27x25x7cm

'Black Kidney in Gold Box' 2023
3D printed kidney in PLA, Black 2.0 paint,
24ct gold leaf wooden box.
15 x 15 x 6cm