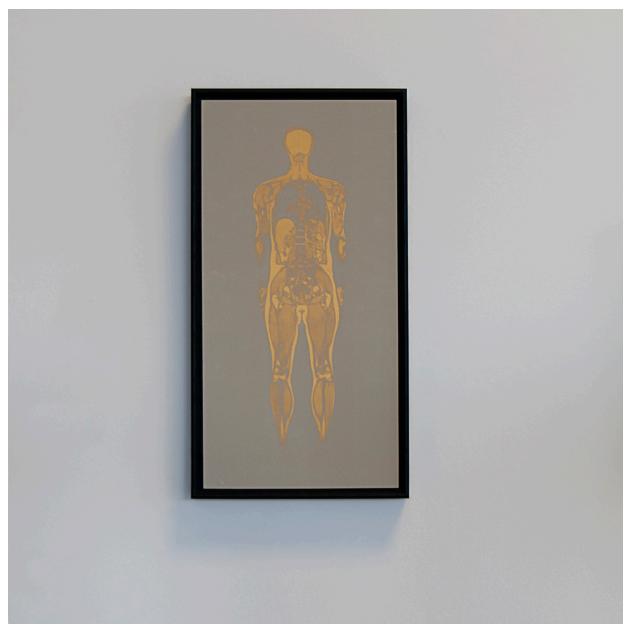

'Self Portrait' 2018 Laser engraving on gold anodized aluminium 31.0 x 16.0 x 3.0cm framed

'Emma' 2020 3D print on painted wooden trophy mount 23 x 25 x 21cm Edition 1/3

'Jack Sleeping' (Detail) 2017 3D print in SLS Nylon finished in 24ct gold leaf 20.0 x 20.0 x 20.0cm