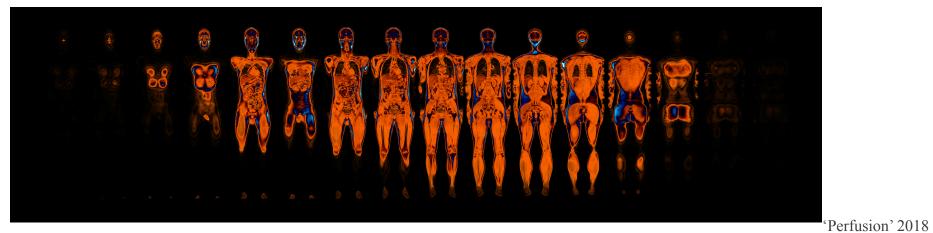

ack box' 2022 3D Printed in PLA finished in 24ct gold leaf 15 x 15 x 6cm



'Lung in black box' 2022
3D Printed in PLA finished in 24ct gold leaf
15 x 15 x 6cm



'Kidney' 2021 3D printed heart finished in 24ct gold leaf on gloss white plate. 27 x 27 x 10cm



'Lung' 2021 3D printed heart finished in 24ct gold leaf on gloss white plate. 27 x 27 x 10cm



'Self Portrait' 2018 Laser engraving on gold anodized aluminium 31.0 x 16.0 x 3.0cm framed



'Emma' 2020 3D print on painted wooden trophy mount 23 x 25 x 21cm Edition 1/3



'Jack Sleeping' (Detail) 2017 3D print in SLS Nylon finished in 24ct gold leaf 20.0 x 20.0 x 20.0cm



'Jack Sleeping' (Display) 2017 3D print in SLS Nylon finished in 24ct gold leaf 20.0 x 20.0 x 20.0cm



'Axial' 2018 C-Type on FujiFlex 40.0 x 50.0cm Edition of 5



C-Type on FujiFlex 20.0 x 86.4cm Edition of 5



'Perfusion' (Green and Pink) 2022 C-Type on FujiFlex 20.0 x 86.4cm Edition of 5