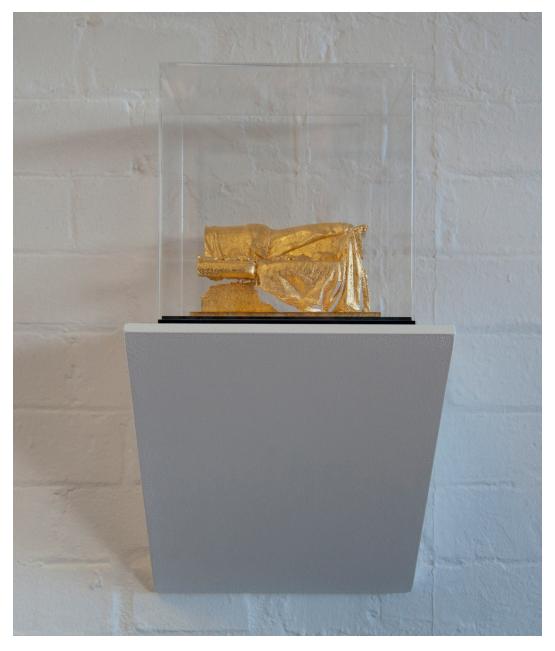

'Self Portrait' 2018 Laser engraving on gold anodized aluminium 31.0 x 16.0 x 3.0cm framed

'Emma' 2020 3D print on painted wooden trophy mount 23 x 25 x 21cm Edition 1/3

'Jack Sleeping' (Detail) 2017 3D print in SLS Nylon finished in 24ct gold leaf 20.0 x 20.0 x 20.0cm

'Jack Sleeping' (Display) 2017 3D print in SLS Nylon finished in 24ct gold leaf 20.0 x 20.0 x 20.0cm

'Axial' 2018 C-Type on FujiFlex 40.0 x 50.0cm Edition of 5

C-Type on FujiFlex 20.0 x 86.4cm Edition of 5