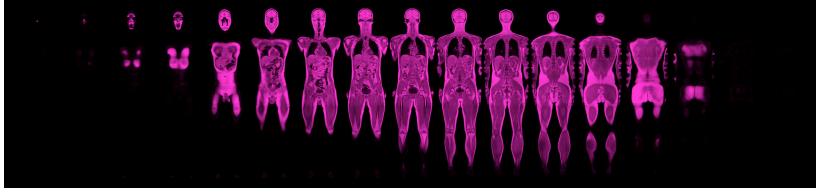

'Jack Sleeping' (Display) 2017 3D print in SLS Nylon finished in 24ct gold leaf 20.0 x 20.0 x 20.0cm

'Axial' 2018 C-Type on FujiFlex 40.0 x 50.0cm Edition of 5

C-Type on FujiFlex 20.0 x 86.4cm Edition of 5

'Perfusion' (Green and Pink) 2022 C-Type on FujiFlex 20.0 x 86.4cm Edition of 5