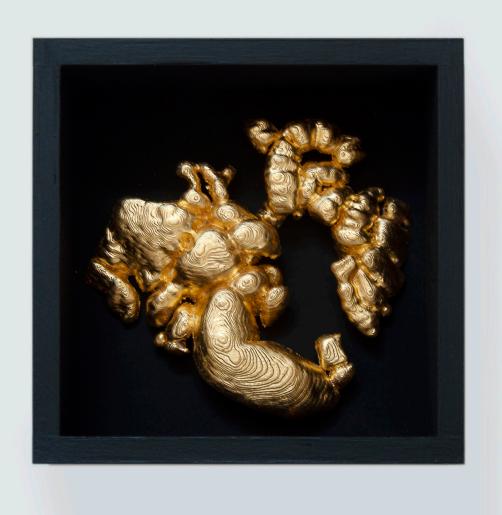

'Black Heart on Wooden Trophy Mount' 2023 3D printed heart in PLA, Black 2.0, wooden trophy 27x25x7cm

'Black Kidney in Gold Box' 2023
3D printed kidney in PLA, Black 2.0 paint,
24ct gold leaf wooden box.
15 x 15 x 6cm