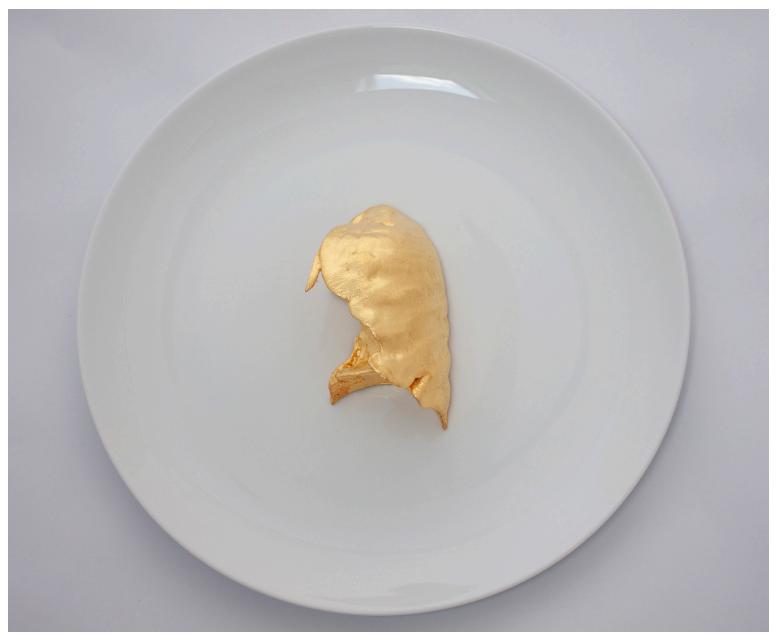

'Lung in black box' 2022
3D Printed in PLA finished in 24ct gold leaf
15 x 15 x 6cm

'Kidney' 2021 3D printed heart finished in 24ct gold leaf on gloss white plate. 27 x 27 x 10cm

'Lung' 2021 3D printed heart finished in 24ct gold leaf on gloss white plate. 27 x 27 x 10cm