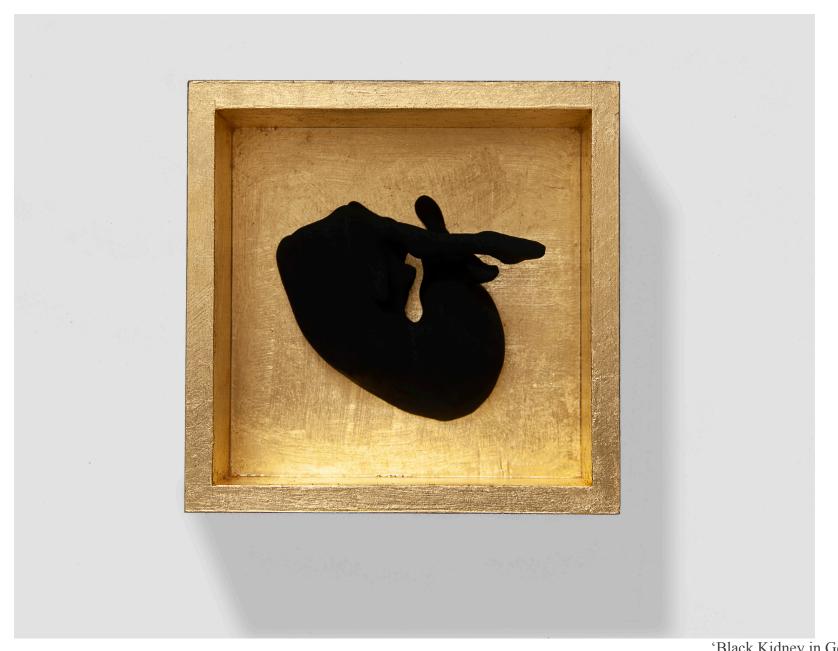

'Black Heart on Wooden Trophy Mount' 2023 3D printed heart in PLA, Black 2.0, wooden trophy 27x25x7cm

'Black Kidney in Gold Box' 2023
3D printed kidney in PLA, Black 2.0 paint,
24ct gold leaf wooden box.
15 x 15 x 6cm