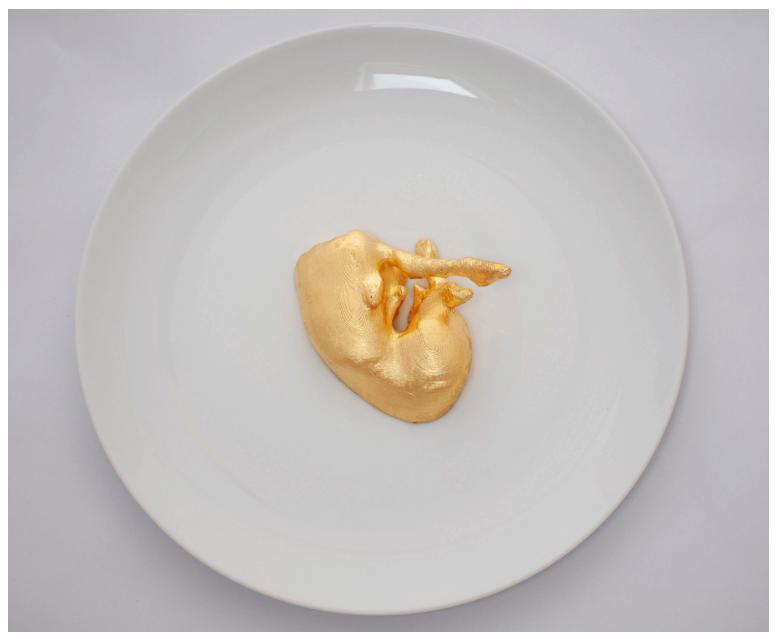

'Lung in black box' 2022
3D Printed in PLA finished in 24ct gold leaf
15 x 15 x 6cm

'Kidney' 2021 3D printed heart finished in 24ct gold leaf on gloss white plate. 27 x 27 x 10cm

'Lung' 2021 3D printed heart finished in 24ct gold leaf on gloss white plate. 27 x 27 x 10cm