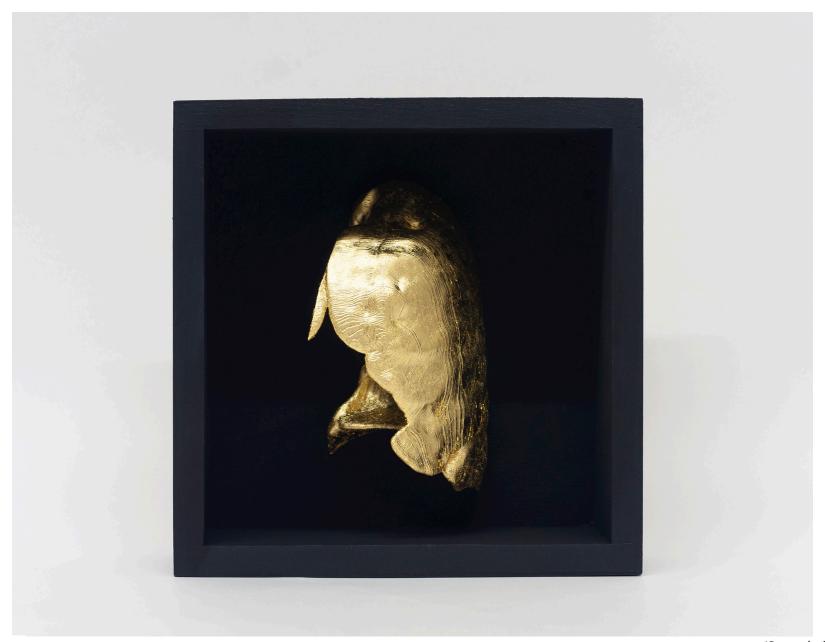

3D printed lung in PLA, Black 2.0 paint, 24ct gold leaf wooden box. 15 x 15 x 6cm

'Heart in black box' 2022 3D Printed in PLA finished in 24ct gold leaf 15 x 15 x 6cm

'Kidney in black box' 2022 3D Printed in PLA finished in 24ct gold leaf 15 x 15 x 6cm

'Lung in black box' 2022
3D Printed in PLA finished in 24ct gold leaf
15 x 15 x 6cm

'Kidney' 2021 3D printed heart finished in 24ct gold leaf on gloss white plate. 27 x 27 x 10cm

'Lung' 2021 3D printed heart finished in 24ct gold leaf on gloss white plate. 27 x 27 x 10cm