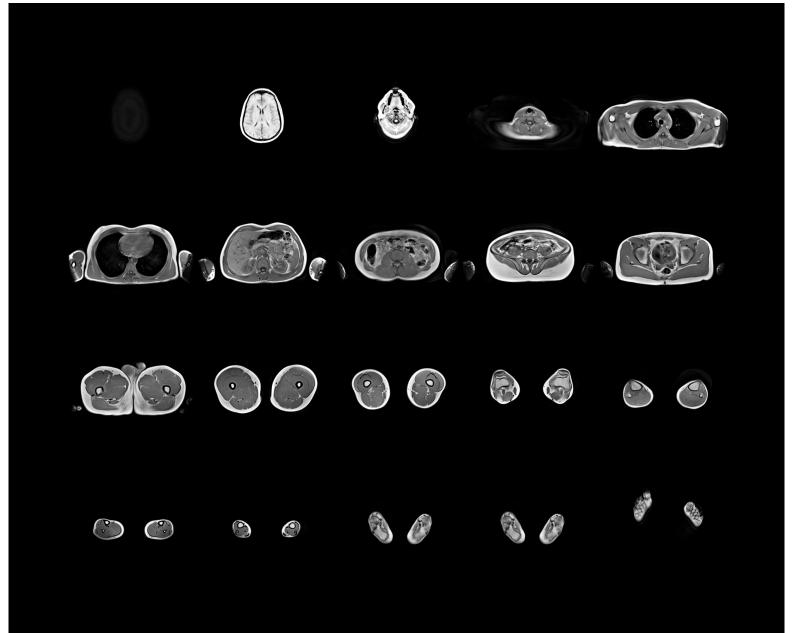

'Jack Sleeping' (Display) 2017 3D print in SLS Nylon finished in 24ct gold leaf 20.0 x 20.0 x 20.0cm

'Axial' 2018 C-Type on FujiFlex 40.0 x 50.0cm Edition of 5

C-Type on FujiFlex 20.0 x 86.4cm Edition of 5