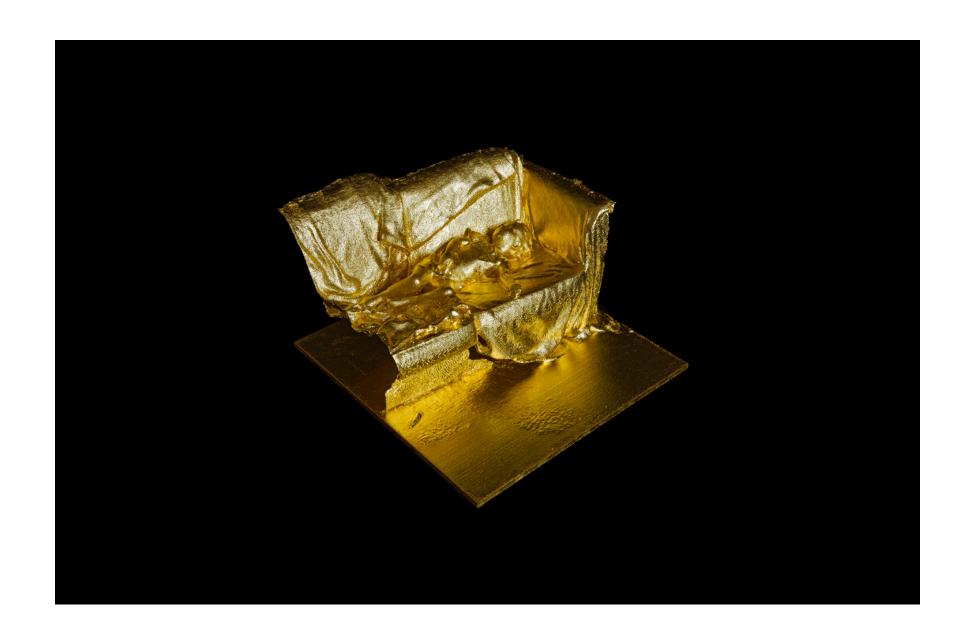

'Black Heart on Wooden Trophy Mount' 2023 3D printed heart in PLA, Black 2.0, wooden trophy 27x25x7cm

'Black Kidney in Gold Box' 2023
3D printed kidney in PLA, Black 2.0 paint,
24ct gold leaf wooden box.
15 x 15 x 6cm