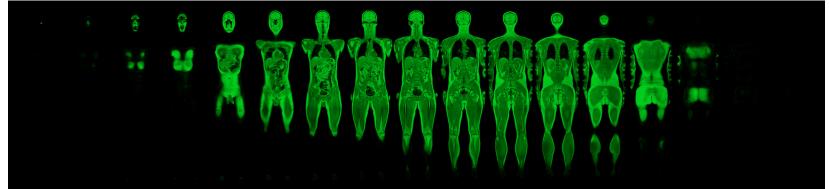

gold leaf 15 x 15 x 6cm



'Lung in black box' 2022
3D Printed in PLA finished in 24ct gold leaf
15 x 15 x 6cm



'Kidney' 2021 3D printed heart finished in 24ct gold leaf on gloss white plate. 27 x 27 x 10cm



'Lung' 2021 3D printed heart finished in 24ct gold leaf on gloss white plate. 27 x 27 x 10cm



'Self Portrait' 2018 Laser engraving on gold anodized aluminium 31.0 x 16.0 x 3.0cm framed



'Emma' 2020 3D print on painted wooden trophy mount 23 x 25 x 21cm Edition 1/3



'Jack Sleeping' (Detail) 2017 3D print in SLS Nylon finished in 24ct gold leaf 20.0 x 20.0 x 20.0cm



'Jack Sleeping' (Display) 2017 3D print in SLS Nylon finished in 24ct gold leaf 20.0 x 20.0 x 20.0cm



'Axial' 2018 C-Type on FujiFlex 40.0 x 50.0cm Edition of 5



C-Type on FujiFlex 20.0 x 86.4cm Edition of 5



'Perfusion' (Green and Pink) 2022 C-Type on FujiFlex 20.0 x 86.4cm Edition of 5