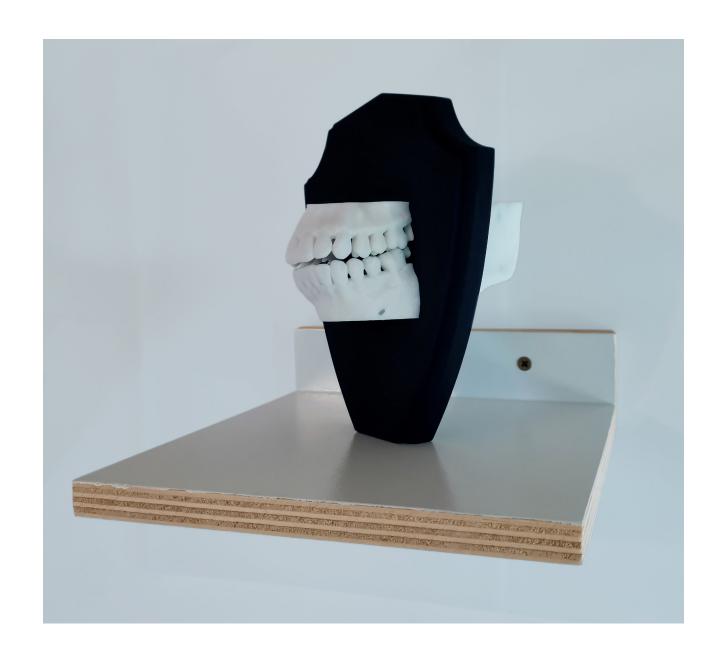

'Self Portrait' 2018 Laser engraving on gold anodized aluminium 31.0 x 16.0 x 3.0cm framed

'Emma' 2020 3D print on painted wooden trophy mount 23 x 25 x 21cm Edition 1/3

'Jack Sleeping' (Detail) 2017 3D print in SLS Nylon finished in 24ct gold leaf 20.0 x 20.0 x 20.0cm