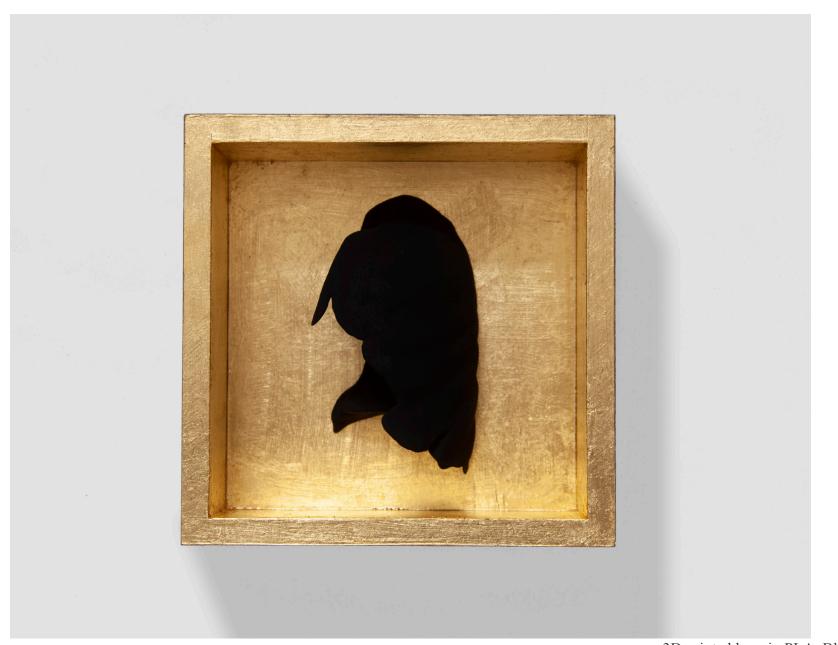

3D printed lung in PLA, Black 2.0 paint, 24ct gold leaf wooden box. 15 x 15 x 6cm

'Heart in black box' 2022 3D Printed in PLA finished in 24ct gold leaf 15 x 15 x 6cm

'Kidney in black box' 2022 3D Printed in PLA finished in 24ct gold leaf 15 x 15 x 6cm