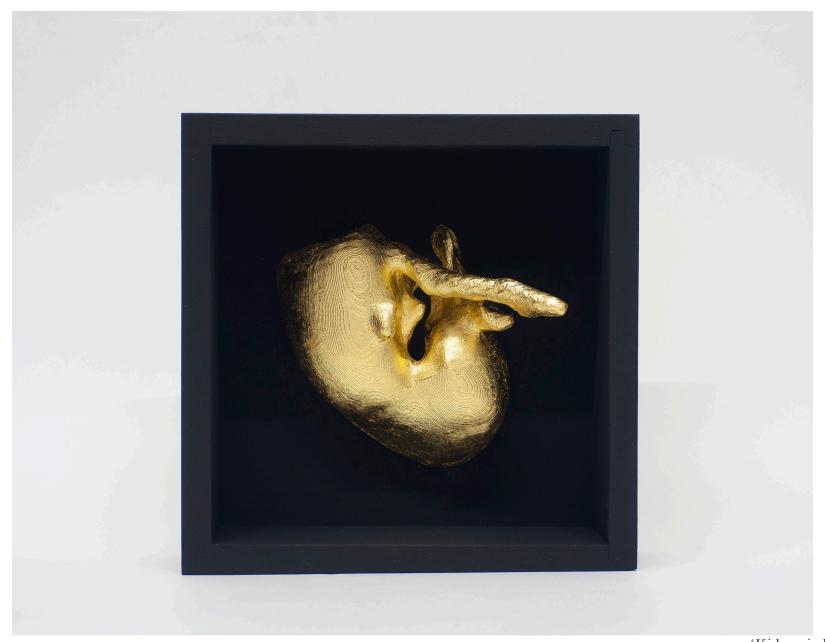

3D printed lung in PLA, Black 2.0 paint, 24ct gold leaf wooden box. 15 x 15 x 6cm

'Heart in black box' 2022 3D Printed in PLA finished in 24ct gold leaf 15 x 15 x 6cm

'Kidney in black box' 2022 3D Printed in PLA finished in 24ct gold leaf 15 x 15 x 6cm