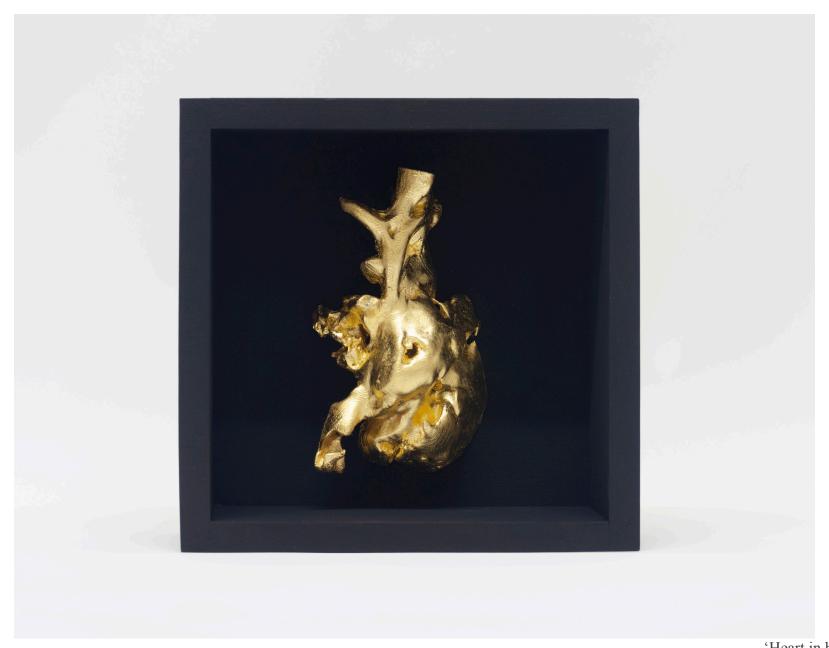

3D printed lung in PLA, Black 2.0 paint, 24ct gold leaf wooden box. 15 x 15 x 6cm

'Heart in black box' 2022 3D Printed in PLA finished in 24ct gold leaf 15 x 15 x 6cm

'Kidney in black box' 2022 3D Printed in PLA finished in 24ct gold leaf 15 x 15 x 6cm